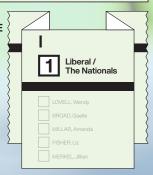

## How to Vote Liberal.

## **REAL SOLUTIONS**

for all Victorians.





## Richard WELCH Yan Yean District

### LEGISLATIVE ASSEMBLY

Yan Yean District

Number the boxes 1 to 9 as shown below

- 2 WOOLDRIDGE, J
- 3 HALL, J
- 8 MASON, S
- 6 GRIMLEY, MA
- **WELCH**, Richard Liberal
- 9 KATHAGE, L
- 5 KRSTIC, A
- 4 BOUROUTZIS, C
- 7 PARRAMORE, R

## LEGISLATIVE COUNCIL

Northern Victoria Region





## Bikram SINGH Kalkallo District

#### LEGISLATIVE ASSEMBLY

Kalkallo District

Number the boxes

1 to 9 as shown below

- 8 SPENCE, R
- 1 SINGH, Bikram
- 6 LOWE, F
- 5 PAREL, JG
- 7 UL MURTAZA, M N
- 4 FRENCH, CJ
- 3 SANDHU, S
- 2 SAYER, D
- 9 MONSALVE TOBON, S

#### LEGISLATIVE COUNCIL

Northern Metropolitan Region





## LEGISLATIVE ASSEMBLY

**Euroa District** 

Number the boxes 1 to 7 as shown below

- 7 TOUGH, A
- 5 HADDOCK, E
- 2 CLEELAND, A
- 1 HEARN, Brad Liberal
- 6 BENNETT, J
- 3 BACHELOR, P

LEGISLATIVE

COUNCIL

Northern

Victoria

Region

4 ROWBOTHAM, RM

The Nationals

- → Reward hard working families.
- → Fix the healthcare crisis.
- → End the era of spiralling debt.

**REMEMBER**: to vote Liberal on both ballot papers.

Registered by the Victorian Electoral Commissio